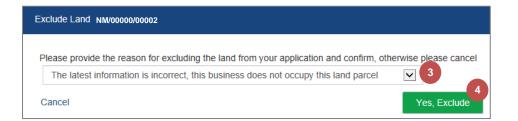

|   | e                                                                                                                                                       | Click this link if you want to delete this land use and intended claim                                                                                                                                                                                                          |  |  |  |  |  |
|---|---------------------------------------------------------------------------------------------------------------------------------------------------------|---------------------------------------------------------------------------------------------------------------------------------------------------------------------------------------------------------------------------------------------------------------------------------|--|--|--|--|--|
|   | d                                                                                                                                                       | Tick the box for LLO if you let this land out<br>This box will only be visible if you have told us that you let land out in the Scheme<br>Selections section                                                                                                                    |  |  |  |  |  |
|   | С                                                                                                                                                       | Enter the values for Land use area, LFASS and BPS if applicable                                                                                                                                                                                                                 |  |  |  |  |  |
|   | b                                                                                                                                                       | The Land Use is pre-populated if we hold this information however, you can select another one by clicking the drop-down arrow.<br>You can change this by clicking on the drop-down arrow and typing any part of the land use code or description to navigate to it in the list. |  |  |  |  |  |
|   | a                                                                                                                                                       | The <b>Payment Region</b> will be prepopulated where there is only 1 region.<br>Where you have multi-region land, select the correct region from the drop-down list.                                                                                                            |  |  |  |  |  |
| 6 | The                                                                                                                                                     | Land Use and Intended Claim                                                                                                                                                                                                                                                     |  |  |  |  |  |
| 5 | Select whether this land is organic<br>You will only see this question if you selected the partially organic option at the Scheme<br>Selections section |                                                                                                                                                                                                                                                                                 |  |  |  |  |  |
| 4 | Plea                                                                                                                                                    | ase select your <b>activity</b> from the drop-down list                                                                                                                                                                                                                         |  |  |  |  |  |
| 3 | This                                                                                                                                                    | This is read only land information that we currently hold                                                                                                                                                                                                                       |  |  |  |  |  |
| 2 | You                                                                                                                                                     | can enter an Alias Name to make it easier to identify this land (optional)                                                                                                                                                                                                      |  |  |  |  |  |