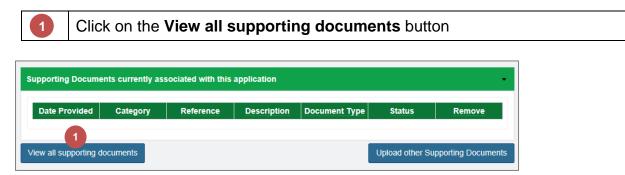

### 4. Navigate through the Application

You can navigate to a specific section within the application or move in a logical fashion to the next section.

| 1 | The Current section is displayed in bold<br>Entitlements is the current section                                                                  |
|---|--------------------------------------------------------------------------------------------------------------------------------------------------|
| 2 | Select the Section you want to display<br>We have jumped straight to the Supporting Documents section                                            |
| 3 | You are able to go back to the Start Page and Scheme Selections sections<br>We completed these sections before clicking to start the application |

| Your application sections | Your application sections |
|---------------------------|---------------------------|
| Start page                | Start page                |
| Scheme Selections         | Scheme Selections         |
| Entitlements 1            | Entitlements              |
| Land Declaration          | Land Declaration          |
| Greening                  | Greening                  |
| Declare Livestock         | Declare Livestock         |
| Business Details          | Business Details          |
| Supporting Documents      | Supporting Documents 2    |
| Validation Errors 98      | Validation Errors 98      |
| Summary                   | Summary                   |