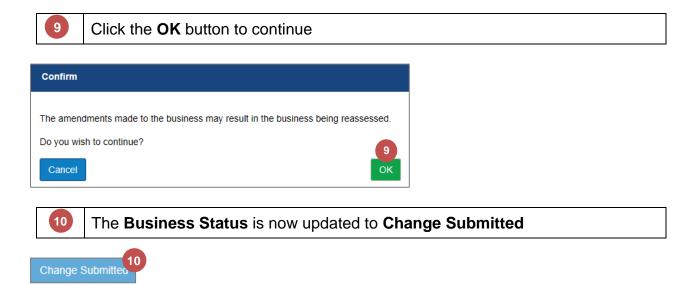

#### Start the Application 1.

The following steps assume that you have logged into Rural Payments and Services and clicked onto your Business name. Until the following steps have been completed, the application will not be created.

| 1               | Select Appli                              | i <b>cations</b> fron  | n the Bu     | siness    | Menu I                     | Bar             |              |          |          |
|-----------------|-------------------------------------------|------------------------|--------------|-----------|----------------------------|-----------------|--------------|----------|----------|
| X               | Scottish Governme<br>  Riaghaltas na h-Al | ent<br>ba              |              |           |                            |                 | LOG OU       | r 👤 Us   | ser name |
| Rui             | al Payment                                | s and Ser              | vices        |           |                            | l               |              |          | Q        |
| Home            | Business Name                             | Business Details       | Applications | Delegates | Locations                  | Other Options   | Entitlements | Payments |          |
|                 | BRN and MLC Details                       | Ag Census              |              |           |                            |                 |              |          |          |
| Associa         | ated Advisory Firms                       |                        |              |           |                            |                 |              |          | Approved |
| There are       | currently no assigned Advisory F          | irms for this business |              |           |                            |                 |              |          |          |
| Busines<br>Name | ss Representatives<br>Email address       |                        |              | Propos    | sed Busines<br>Email addre | s Representativ | res          |          |          |