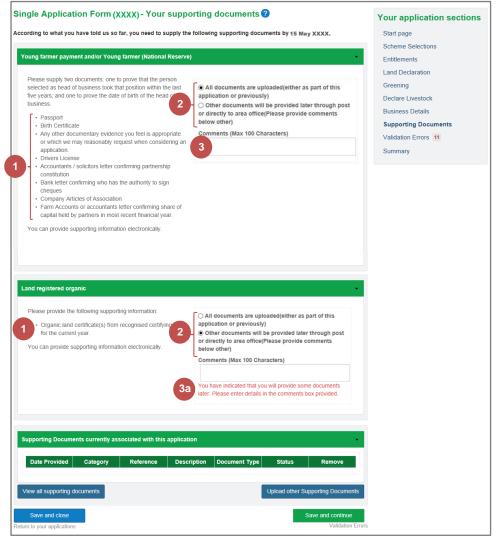

### 4. Navigate through the Application

You can navigate to a specific section within the application or move in a logical fashion to the next section.

| 1 | The Current section is displayed in bold<br>Entitlements is the current section                                                                  |
|---|--------------------------------------------------------------------------------------------------------------------------------------------------|
| 2 | Select the Section you want to display<br>We have jumped straight to the Supporting Documents section                                            |
| 3 | You are able to go back to the Start Page and Scheme Selections sections<br>We completed these sections before clicking to start the application |