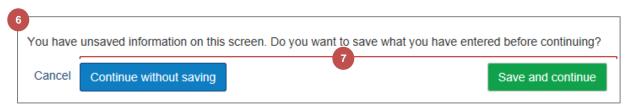

| 6 | This pop-up window is displayed if you navigate away from a screen but you have changes that have not been saved |
|---|------------------------------------------------------------------------------------------------------------------|
| 7 | You can either Continue without saving or Save and continue                                                      |