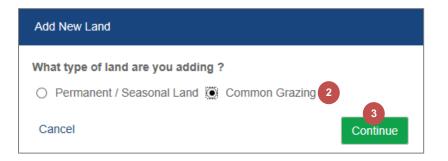

-------------|----------------------|
| Location code<br>Select an Option   | Land           | Alias<br>Name | Status      | Outstandin<br>Errors |
| 01/001/0003<br>Added<br>(Permanent) | 001/0001/1     |               | Not Started | 0                    |
| 01/001/0001<br>(Permanent)          | NM/00000/00001 | _             | Not Started | 0                    |
| 01/001/0001<br>(Permanent)          | NM/00000/00002 |               | Not Started | 0                    |
| 02/002/0001<br>Added<br>(Seasonal)  | NM/00000/00003 |               | Not Started | 0                    |
| 01/001/0002<br>(Common Grazing)     | Common Name    |               | Not Started | 0                    |



### 2.3.2 Common Grazing



2

## Select the Common Grazing option

### Click the Continue button



| 4 |   |                                                                                                                                                                                   |  |  |  |  |  |
|---|---|-----------------------------------------------------------------------------------------------------------------------------------------------------------------------------------|--|--|--|--|--|
|   | a | If it is a <b>Croft share</b> , complete the <b>Common Grazing Location Code</b> ,<br><b>share location</b> if known and select the <b>croft name</b> from the drop-down<br>list. |  |  |  |  |  |
|   | b | If it is a Land parcel, complete the Land Parcel Identifier.