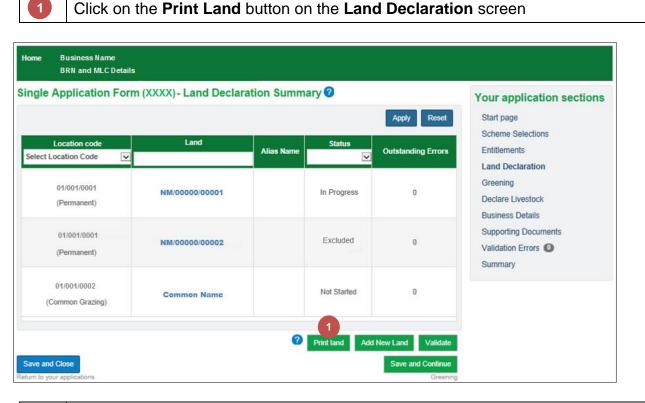

### 2.1 Land Declaration Summary Screen

All land information that we hold for the business will be available within the application. You can add land or exclude it if you are no longer using it.

| 1 | All Location Codes currently associated with your business<br>This includes Permanent land, Seasonal land (if selected to be included in the application) and<br>Common Grazing shares.              |  |  |  |  |  |
|---|------------------------------------------------------------------------------------------------------------------------------------------------------------------------------------------------------|--|--|--|--|--|
| 2 | Hyperlinks for each land parcel or common grazing share<br>The link takes you to the screen for providing land details                                                                               |  |  |  |  |  |
| 3 | An <b>Alias Name</b> is displayed, if provided in land details, making it easier to identify the land.                                                                                               |  |  |  |  |  |
| 4 | <ul> <li>The completion Status column displays one of the following:</li> <li>Not Started</li> <li>In Progress</li> <li>Validation Passed</li> <li>Validated with Error</li> <li>Excluded</li> </ul> |  |  |  |  |  |
| 5 | A count of <b>Outstanding Errors</b> within that land parcel or common grazing share is displayed                                                                                                    |  |  |  |  |  |
| 6 | These Land Functions are described later in this section                                                                                                                                             |  |  |  |  |  |

| Home                    | Business Name<br>BRN and MLC Details |                      |                 |                  |                                                |                                                                     |
|-------------------------|--------------------------------------|----------------------|-----------------|------------------|------------------------------------------------|---------------------------------------------------------------------|
| Single                  | Application Form                     | (XXXX)- Land Declara | ation Summ      | ary 🕜            |                                                | Your application sections                                           |
| Select                  | Location Code                        | 2<br>Land            | 3<br>Alias Name | 4<br>Status<br>✓ | App' 5 Reset                                   | Start page<br>Scheme Selections<br>Entitlements<br>Land Declaration |
|                         | 01/001/0001<br>(Permanent)           | NM/00000/00001       |                 | Not Started      | 0                                              | Greening<br>Declare Livestock<br>Business Details                   |
|                         | 01/001/0001<br>(Permanent)           | NM/00000/00002       |                 | Not Started      | 0                                              | Supporting Documents<br>Validation Errors (0)<br>Summary            |
| (0                      | 01/001/0002<br>Common Grazing)       | Common Name          |                 | Not Started      | 0                                              |                                                                     |
| Save an<br>Return to yo | d Close                              |                      | 0               | Print land Add   | d New Land Validate Save and Continue Greening |                                                                     |