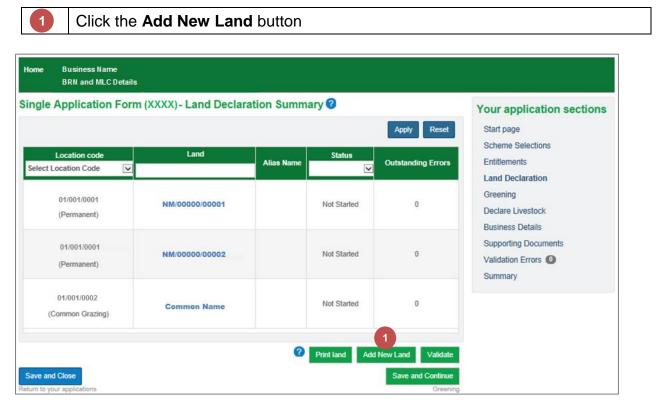

### 2.1 Land Declaration Summary Screen

All land information that we hold for the business will be available within the application. You can add land or exclude it if you are no longer using it.

| 1 | All Location Codes currently associated with your business<br>This includes Permanent land, Seasonal land (if selected to be included in the application) and<br>Common Grazing shares.              |  |  |  |  |  |
|---|------------------------------------------------------------------------------------------------------------------------------------------------------------------------------------------------------|--|--|--|--|--|
| 2 | Hyperlinks for each land parcel or common grazing share<br>The link takes you to the screen for providing land details                                                                               |  |  |  |  |  |
| 3 | An <b>Alias Name</b> is displayed, if provided in land details, making it easier to identify the land.                                                                                               |  |  |  |  |  |
| 4 | <ul> <li>The completion Status column displays one of the following:</li> <li>Not Started</li> <li>In Progress</li> <li>Validation Passed</li> <li>Validated with Error</li> <li>Excluded</li> </ul> |  |  |  |  |  |
| 5 | A count of <b>Outstanding Errors</b> within that land parcel or common grazing share is displayed                                                                                                    |  |  |  |  |  |
| 6 | These Land Functions are described later in this section                                                                                                                                             |  |  |  |  |  |

| Home                    | Business Name<br>BRN and MLC Details |                      |                 |                  |                                                |                                                                     |
|-------------------------|--------------------------------------|----------------------|-----------------|------------------|------------------------------------------------|---------------------------------------------------------------------|
| Single                  | Application Form                     | (XXXX)- Land Declara | ation Summ      | ary 🕜            |                                                | Your application sections                                           |
| Select                  | Location Code                        | 2<br>Land            | 3<br>Alias Name | 4<br>Status<br>✓ | App' 5 Reset                                   | Start page<br>Scheme Selections<br>Entitlements<br>Land Declaration |
|                         | 01/001/0001<br>(Permanent)           | NM/00000/00001       |                 | Not Started      | 0                                              | Greening<br>Declare Livestock<br>Business Details                   |
|                         | 01/001/0001<br>(Permanent)           | NM/00000/00002       |                 | Not Started      | 0                                              | Supporting Documents<br>Validation Errors (0)<br>Summary            |
| (0                      | 01/001/0002<br>Common Grazing)       | Common Name          |                 | Not Started      | 0                                              |                                                                     |
| Save an<br>Return to yo | d Close                              |                      | 0               | Print land Add   | d New Land Validate Save and Continue Greening |                                                                     |