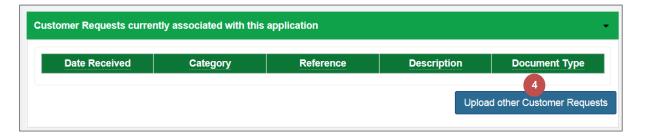

### 4. Navigate through the Application

You can navigate to a specific section within the application or move in a logical fashion to the next section.

| 1 | The Current section is displayed in bold<br>Entitlements is the current section                                                                  |
|---|--------------------------------------------------------------------------------------------------------------------------------------------------|
| 2 | Select the Section you want to display<br>We have jumped straight to the Supporting Documents section                                            |
| 3 | You are able to go back to the Start Page and Scheme Selections sections<br>We completed these sections before clicking to start the application |